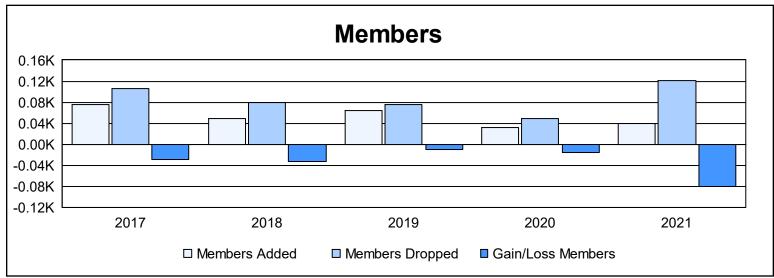

District 14 J

As of June 2021 Cumulative

| Year      | New<br>Clubs | Dropped<br>Clubs | Gain/<br>Loss<br>Clubs | New<br>Members | Charter<br>Members | Reinstate<br>Members | Transfer<br>Members | Total<br>Member<br>Added | Total<br>Members<br>Dropped | Gain/<br>Loss<br>Members |
|-----------|--------------|------------------|------------------------|----------------|--------------------|----------------------|---------------------|--------------------------|-----------------------------|--------------------------|
| 2016-2017 | 1            | 1                | 0                      | 46             | 24                 | 3                    | 3                   | 76                       | 105                         | -29                      |
| 2017-2018 | 0            | 0                | 0                      | 43             | 0                  | 1                    | 4                   | 48                       | 80                          | -32                      |
| 2018-2019 | 0            | 1                | -1                     | 59             | 0                  | 4                    | 1                   | 64                       | 75                          | -11                      |
| 2019-2020 | 0            | 0                | 0                      | 32             | 0                  | 0                    | 0                   | 32                       | 48                          | -16                      |
| 2020-2021 | 0            | 2                | -2                     | 34             | 0                  | 3                    | 3                   | 40                       | 121                         | -81                      |
| Average   | 0            | 1                | -1                     | 43             | 5                  | 2                    | 2                   | 52                       | 86                          | -34                      |