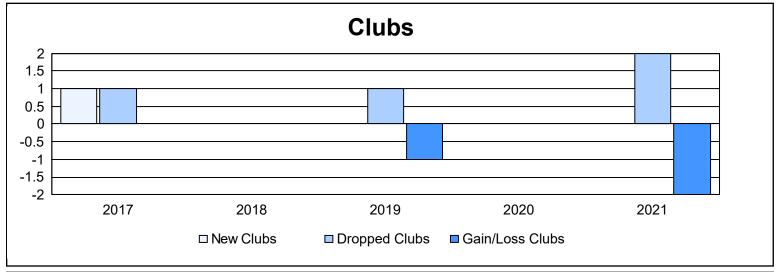

District 14 J

As of June 2021 Cumulative

| Year      | New<br>Clubs | Dropped<br>Clubs | Gain/<br>Loss<br>Clubs | New<br>Members | Charter<br>Members | Reinstate<br>Members | Transfer<br>Members | Total<br>Member<br>Added | Total<br>Members<br>Dropped | Gain/<br>Loss<br>Members |
|-----------|--------------|------------------|------------------------|----------------|--------------------|----------------------|---------------------|--------------------------|-----------------------------|--------------------------|
| 2016-2017 | 1            | 1                | 0                      | 46             | 24                 | 3                    | 3                   | 76                       | 105                         | -29                      |
| 2017-2018 | 0            | 0                | 0                      | 43             | 0                  | 1                    | 4                   | 48                       | 80                          | -32                      |
| 2018-2019 | 0            | 1                | -1                     | 59             | 0                  | 4                    | 1                   | 64                       | 75                          | -11                      |
| 2019-2020 | 0            | 0                | 0                      | 32             | 0                  | 0                    | 0                   | 32                       | 48                          | -16                      |
| 2020-2021 | 0            | 2                | -2                     | 34             | 0                  | 3                    | 3                   | 40                       | 121                         | -81                      |
| Average   | 0            | 1                | -1                     | 43             | 5                  | 2                    | 2                   | 52                       | 86                          | -34                      |